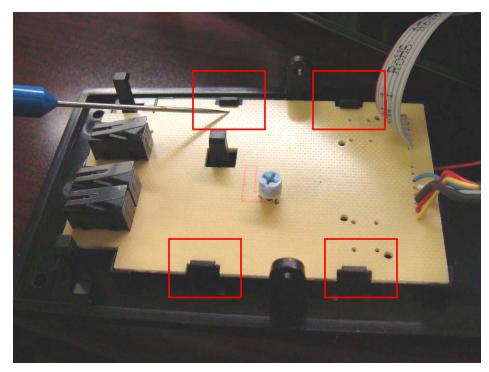

On bottom of PCB complete the following:

Scratch/remove solder mask

Cut trace

# Step 7 Version 2

Add jumper wire between shown locations.

**Step 8** Reassemble unit working backwards from step 5.

| Revision History                                                                |                                               |             |  |
|---------------------------------------------------------------------------------|-----------------------------------------------|-------------|--|
| Document Title: MD-MS (DM-2000) Desk Top Microphone Monitor Rework Instructions |                                               |             |  |
| Document Number: MN-DISPATCH-005                                                |                                               |             |  |
| Revision                                                                        | Change Description                            | Date        |  |
| А                                                                               | Update brand, format and new document number. | 15-FEB-2013 |  |