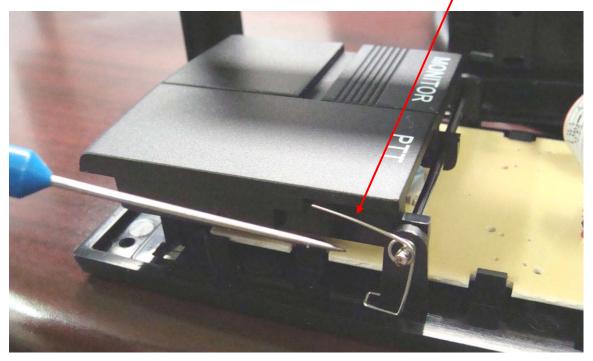

# Step 2

Remove rubber feet and screws from bottom of microphone. Gently separate top assembly from bottom assembly.

# Step 3

Remove metal spring from both sides, pressing down on top part to clear switch paddle.