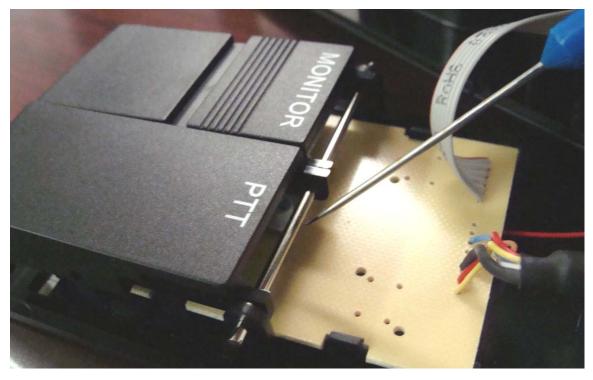

### **Step 4** Remove metal bar by sliding out sideways.

Remove switch paddles by pulling forward.

Step 5

Gentle press outward plastic tabs holding PCB assembly and remove PCB.

Step 6 Version 1 only.Version 2 starts on page 5