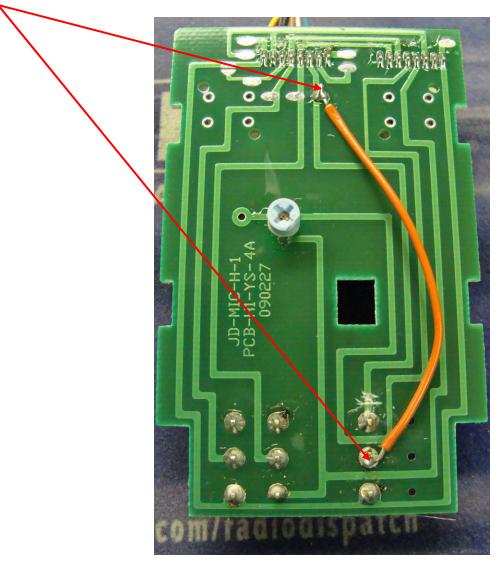

# Step 7 Version 2

Add jumper wire between shown locations.

**Step 8** Reassemble unit working backwards from step 5.

| Revision History                                                                |                                               |             |  |
|---------------------------------------------------------------------------------|-----------------------------------------------|-------------|--|
| Document Title: MD-MS (DM-2000) Desk Top Microphone Monitor Rework Instructions |                                               |             |  |
| Document Number: MN-DISPATCH-005                                                |                                               |             |  |
| Revision                                                                        | Change Description                            | Date        |  |
| А                                                                               | Update brand, format and new document number. | 15-FEB-2013 |  |