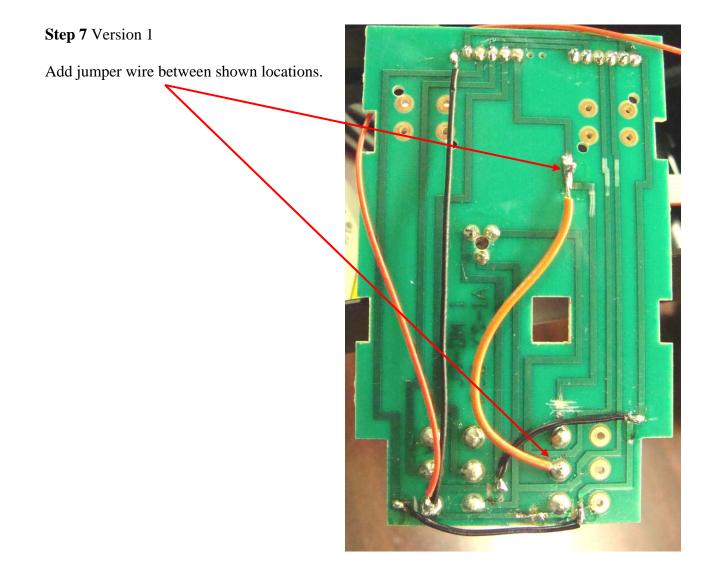

# Step 7 Version 2

Add jumper wire between shown locations.

**Step 8** Reassemble unit working backwards from step 5.

| Revision History                                                                |                                               |             |  |
|---------------------------------------------------------------------------------|-----------------------------------------------|-------------|--|
| Document Title: MD-MS (DM-2000) Desk Top Microphone Monitor Rework Instructions |                                               |             |  |
| Document Number: MN-DISPATCH-005                                                |                                               |             |  |
| Revision                                                                        | Change Description                            | Date        |  |
| А                                                                               | Update brand, format and new document number. | 15-FEB-2013 |  |