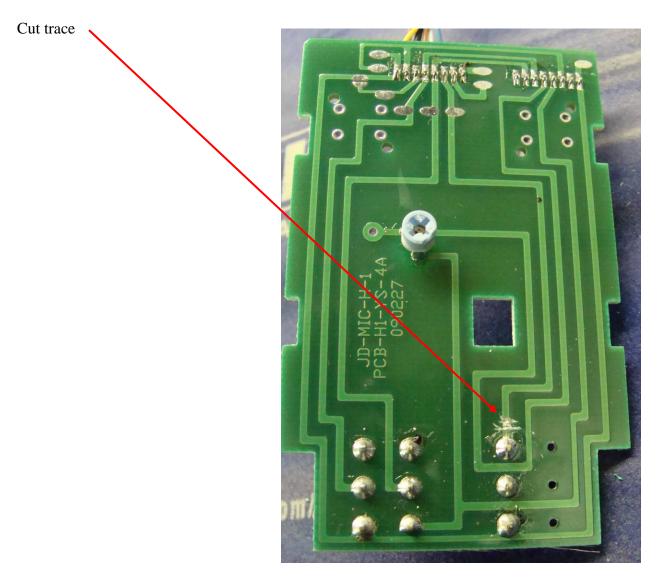

ermine which version DM-2000 you have by looking at the bottom plate.



Version 1 Adjustment internal

Version 2 Adjustment visible

# Step 2

Remove rubber feet and screws from bottom of microphone. Gently separate top assembly from bottom assembly.

# Step 3

Remove metal spring from both sides, pressing down on top part to clear switch paddle.



### **Step 4** Remove metal bar by sliding out sideways.



Remove switch paddles by pulling forward.

Step 5

Gentle press outward plastic tabs holding PCB assembly and remove PCB.



Step 6 Version 1 only.Version 2 starts on page 5

On bottom of PCB complete the following:

Scratch/remove solder mask

Cut trace





# **Step 8** Reassemble unit working backwards from step 5.

Step 6 Version 2 only.

On bottom of PCB complete the following:



6

# Step 7 Version 2

Add jumper wire between shown locations.



**Step 8** Reassemble unit working backwards from step 5.

| Revision History                                                                |                                               |             |  |
|---------------------------------------------------------------------------------|-----------------------------------------------|-------------|--|
| Document Title: MD-MS (DM-2000) Desk Top Microphone Monitor Rework Instructions |                                               |             |  |
| Document Number: MN-DISPATCH-005                                                |                                               |             |  |
| Revision