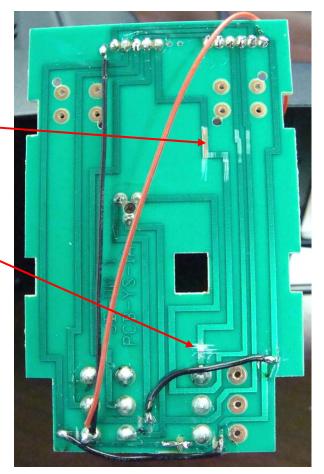

### **Step 4** Remove metal bar by sliding out sideways.

Remove switch paddles by pulling forward.

Step 5

Gentle press outward plastic tabs holding PCB assembly and remove PCB.

Step 6 Version 1 only.Version 2 starts on page 5

On bottom of PCB complete the following:

Scratch/remove solder mask

Cut trace