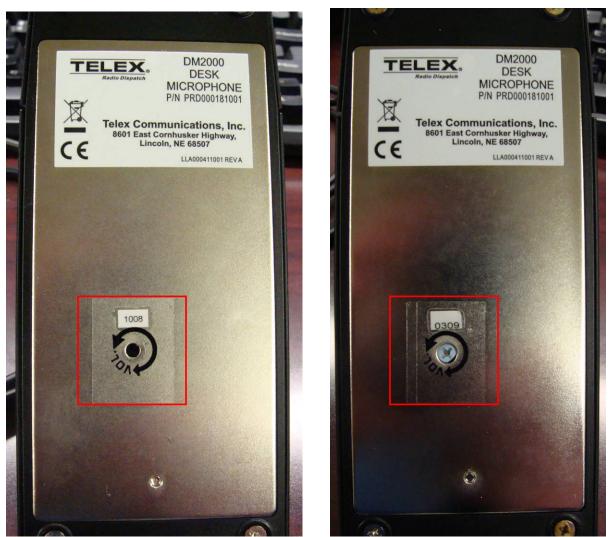

#### Step 1

First determine which version DM-2000 you have by looking at the bottom plate.

Version 1 Adjustment internal

Version 2 Adjustment visible