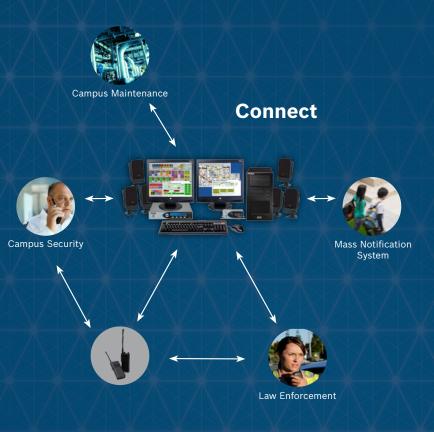

## How can Telex make the most of your radio system?

- **Coordination of campus police** and security patrols, traffic issues.
- Coordination of campus maintenance and utility personnel.
- **Coordination with city** and county law enforcement for large public functions.
- **Communications on-campus** and across city/county to other locations.
- Streamlining security and mass notification systems with complete cross-platform ROIP/VOIP connectivity.
- Controlling communications from a single console position, all via ethernet.