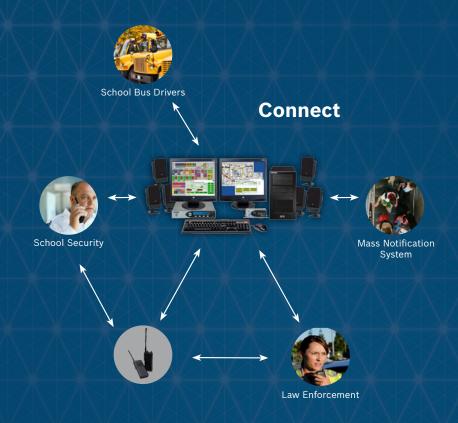

## How can Telex make the most of your radio system?

Control of your communication system is critical when making the school environment safe for your students, along with the ability to respond and act quickly. See how Telex IP consoles can help.

- **Security** of school attendees by coordinating the resource officers and school employees.
- **Direct connection** to law enforcement when the need arises.
- Coordinating the movement of large numbers of students.
- Service and maintenance of school facility.
- School bus transportation.
- **Streamlining** security and mass notification systems with complete cross-platform ROIP/VOIP connectivity.
- **Controlling** communications from a single console position, all via ethernet