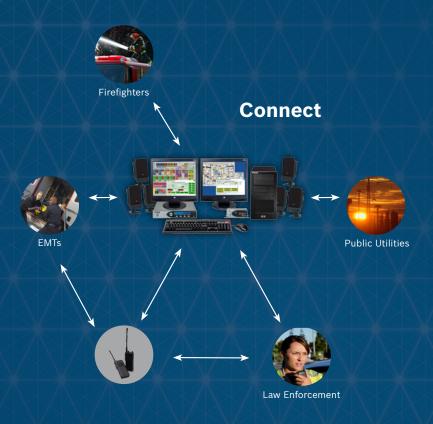

law enforcement • first responder EMTs for injury or rescue • firefighters • public utilities • road maintenance