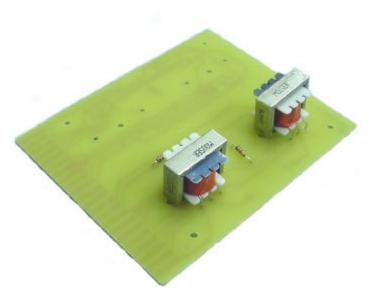

#### General

The Model L-351 line termination module contains two isolation transformers and may be used to interface four-wire systems. Solder bridges J1 and J2 provide proper termination impedance for your system. The primary and secondary of both transformers are center-tapped for systems requiring other impedances. Refer to Figures 1 and 2.

The Model L-351 uses solder bridging gaps for easily removing the optional loading resistors, R1 and R2.