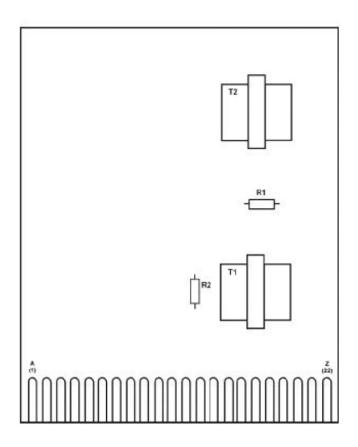

**Top View** 

**Bottom View** 

J1 AND J2 LOCATED ON SOLDER SIDE OF BOARD

Figure 1 Schematic of L-351

**Figure 2 Parts Layout** 

TELEX® Signaling Product Company

8601 East Cornhusker Highway, Lincoln, NE 68507 Phone: (402) 465-7026 / (800) 752-7560 Fax: (402) 467-3279 E-mail: vega@telex.com, Web: www.vega-signaling.com