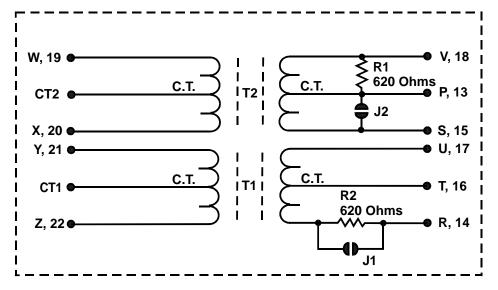

#### General

The Model L-351 line termination module contains two isolation transformers and may be used to interface four-wire systems. Solder bridges J1 and J2 provide proper termination impedance for your system. The primary and secondary of both transformers are center-tapped for systems requiring other impedances. Refer to Figures 1 and 2.

The Model L-351 uses solder bridging gaps for easily removing the optional loading resistors, R1 and R2.

**Top View** 

**Bottom View** 

J1 AND J2 LOCATED ON SOLDER SIDE OF BOARD

Figure 1 Schematic of L-351

**Figure 2 Parts Layout** 

TELEX® Signaling Product Company

8601 East Cornhusker Highway, Lincoln, NE 68507 Phone: (402) 465-7026 / (800) 752-7560 Fax: (402) 467-3279 E-mail: vega@telex.com, Web: www.vega-signaling.com